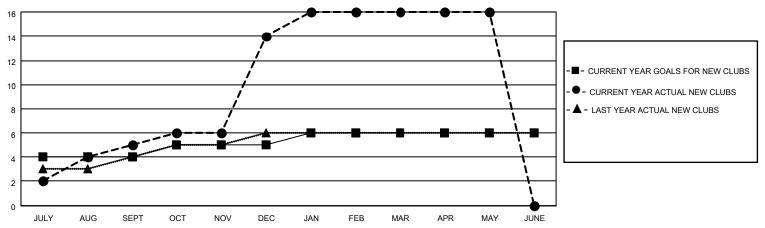

### GOALS AND ACTUAL NEW CLUBS CUMULATIVE

## District 3234D2

| Clubs         |               |             |               | Members               |                       |                         |                                                    |  |
|---------------|---------------|-------------|---------------|-----------------------|-----------------------|-------------------------|----------------------------------------------------|--|
|               | RESULTS FOR   | R 2020-2021 |               | RESULTS FOR 2020-2021 |                       |                         |                                                    |  |
| QUARTER       | NEW CLUB GOAL | NEW CLUBS   | DROPPED CLUBS | QUARTER MEMB          | ER GROWTH NET<br>GOAL | MEMBER GROWTH<br>ACTUAL | DROPPED<br>MEMBERS ACTUAL<br>(including transfers) |  |
| JULY/AUG/SEPT | 4             | 5           | 3             | JULY/AUG/SEPT         | 80                    | 285                     | 99                                                 |  |
| OCT/NOV/DEC   | 1             | 9           | 0             | OCT/NOV/DEC           | 80                    | 1542                    | 410                                                |  |
| JAN/FEB/MAR   | 1             | 2           | 25            | JAN/FEB/MAR           | 40                    | 448                     | 796                                                |  |
| APR/MAY/JUNE  | 0             | 0           | 0             | APR/MAY/JUNE          | 40                    | 25                      | 230                                                |  |