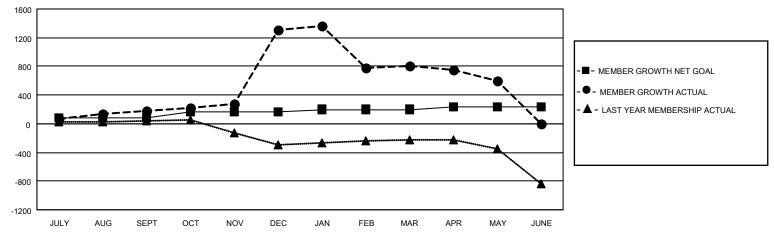

#### GOALS AND ACTUAL MEMBERS CUMULATIVE

| DROPPED CLUBS: 28            |       | 94 CLUBS OF 151 ADDED 1 OR MORE | GENDER DISTRIBUTION             |                |       |
|------------------------------|-------|---------------------------------|---------------------------------|----------------|-------|
|                              |       | NEW MEMBERS                     | MALE                            | 4,419 (57.79%) |       |
|                              |       | 1                               | FEMALE                          | 3,227 (42.21%) |       |
| DROPPED MEMBERS              |       |                                 |                                 |                |       |
| DECEASED                     | 25    | CLICK HERE FOR CUMULATIVE       | TOTAL FAMILY UNIT MEMBERS       |                | 7,656 |
| CLUB CANCELLED 608 OTHER 902 |       | MEMBERSHIP DATA                 |                                 |                |       |
|                              |       |                                 | FAMILY MEMBERS PAYING HALF DUES |                | 4,520 |
| TOTAL                        | 1,535 |                                 | DOEG                            |                |       |

## District 3234D2

| Clubs         |               |             |               | Members               |                       |                         |                                                    |  |
|---------------|---------------|-------------|---------------|-----------------------|-----------------------|-------------------------|----------------------------------------------------|--|
|               | RESULTS FOR   | R 2020-2021 |               | RESULTS FOR 2020-2021 |                       |                         |                                                    |  |
| QUARTER       | NEW CLUB GOAL | NEW CLUBS   | DROPPED CLUBS | QUARTER MEMB          | ER GROWTH NET<br>GOAL | MEMBER GROWTH<br>ACTUAL | DROPPED<br>MEMBERS ACTUAL<br>(including transfers) |  |
| JULY/AUG/SEPT | 4             | 5           | 3             | JULY/AUG/SEPT         | 80                    | 285                     | 99                                                 |  |
| OCT/NOV/DEC   | 1             | 9           | 0             | OCT/NOV/DEC           | 80                    | 1542                    | 410                                                |  |
| JAN/FEB/MAR   | 1             | 2           | 25            | JAN/FEB/MAR           | 40                    | 448                     | 796                                                |  |
| APR/MAY/JUNE  | 0             | 0           | 0             | APR/MAY/JUNE          | 40                    | 25                      | 230                                                |  |